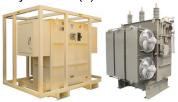

#### **VANTRAN TRANSFORMERS**

- Oil Filled and Liquid Filled Transformers
- 1Ph and 3Ph Padmount Txs to 46kV and 10MVA
- Configurable Substation and Multi-Tap Substation
- Submersible or Below Grade Txs
- Zig-Zag Grounding Txs
- Custom Retrofit Installation Options
- <u>Made in USA!!!!</u>\*\*, U.S. Steel Certification & Buy America(n) also available